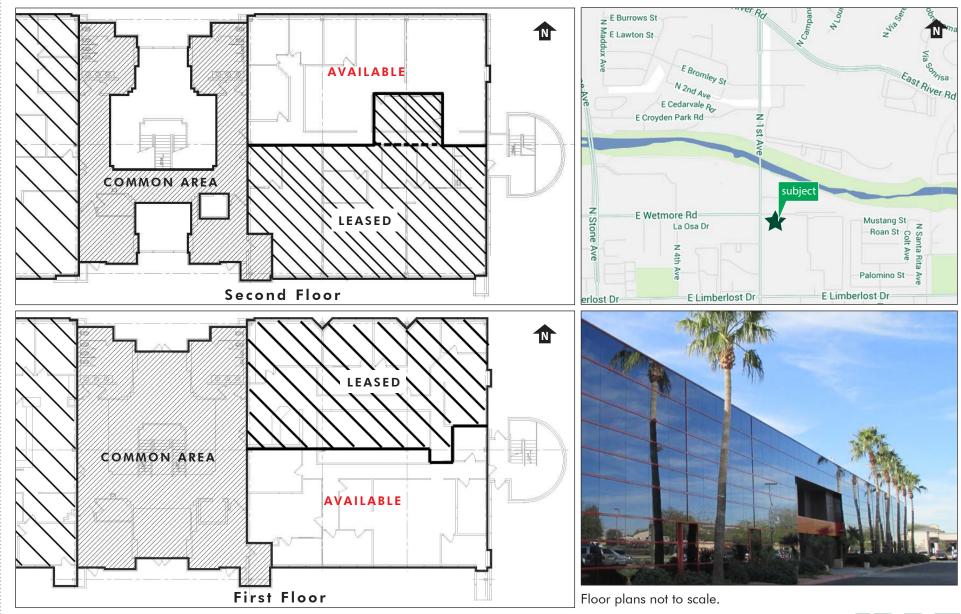

## **AVAILABLE FOR LEASE**

800 EAST WETMORE ROAD :: TUCSON, AZ 85719

**DESCRIPTION:** A centrally located 2-story professional office building

consisting of  $\pm 38,464$  SF.

**SPACES AVAILABLE:** 1st Floor: ±2,882 RSF

2nd Floor:  $\pm 2,551$  RSF

**RENTAL RATE:** \$20.50/SF, Full Service

**FEATURES:** • Numerous amenities nearby

Abundant Parking