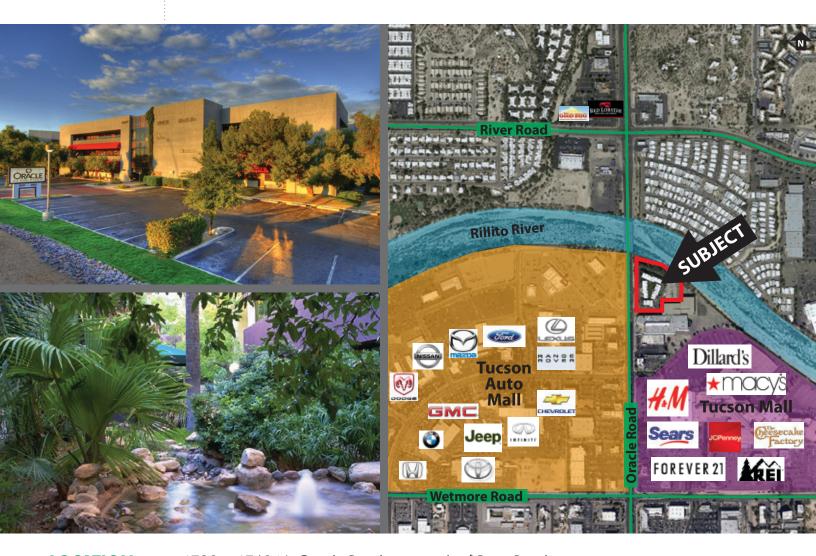

**LOCATION:** 4720 – 4760 N. Oracle Road, just south of River Road.

**SIZES:** 4720 N. Oracle, Suite 110: ±2,456 RSF

4732 N. Oracle, Suite 115: ±2,750 RSF 4750 N. Oracle, Suite 115: ±950 RSF 4750 N. Oracle, Suite 106: ±2,315 RSF 4750 N. Oracle, Suites 106 &115: ±3,265 RSF

**LEASE RATE:** \$19.00/RSF, full service.

**DESCRIPTION:** Beautifully maintained office project with a stunning courtyard garden. On-site property

management. Large conference/training room available for hourly rental. Covered

parking available.

**Buzz Isaacson** 

520.323.5151

buzz.isaacson@cbre.com

**Jeff Casper** 

520.323.5181

jeff.casper@cbre.com

**Annie Lewis** 