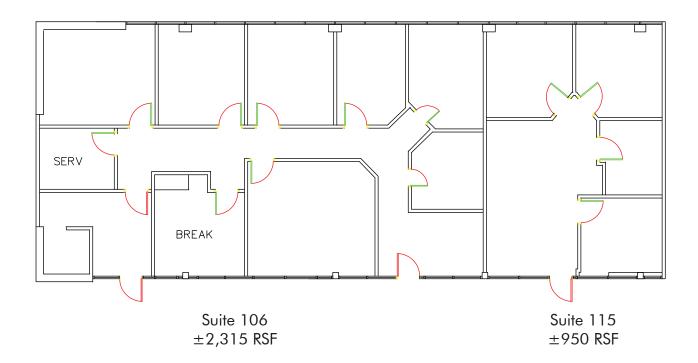

Floorplan not to scale. All measurements are approximate.

4750 N. Oracle Road, Suite 106 & 115 Total Combined: ±3,265 RSF

Floorplan not to scale. All measurements are approximate.